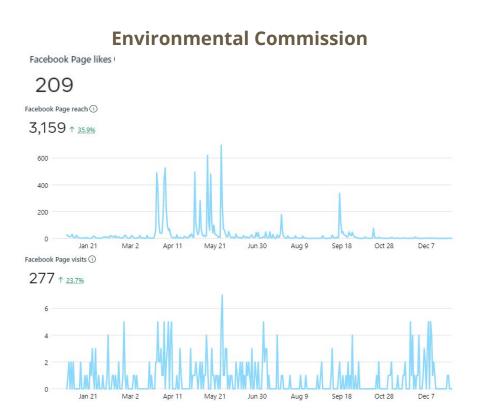

Tesla Model X

05 - Tesla Model Y

06 - Hyundai Ioniq 5

07 - Ford Mustang Mach-e

08 - Hyundai Niro EV

09 - Volkswagen ID.4

10 - Hyundai Ioniq 5

11 - Chevrolet Bolt

12 - Ford Mustang Mach-e (PD)



#### **Windy Acres Educational Walk** (17-Sep-2022)



Skull Workshop (23-Oct-2022)









# Evergreen Walk & Swag at County Arboretum (10-Dec-2022)





# **Actions**

- Distributed 100 White Pine seedlings
- Distributed 100 Silky Dogwood seedlings
- Distributed 150 reusable grocery bags
- Distributed 50 notebooks and pens made from recycled materials



# Installed 8 educational signs at Windy Acres



# **New Partnerships**

**Environmental Club at North Hunterdon High School** 





**Hunterdon County Environmental Sustainability & Engineering Academy** 



# **Social Media Update**







# **2023 Goals**

Walkability Study in Annandale Village

**Bicycle Study around Bundt Park** 

**First Responder EV Safety Training** 

**Spring Stream Cleanup event** 

Spring litter cleanup event

**Community Day** 

**Educational Walks** 

Water Testing Event

**Green Fair** 

**EV Car Show** 

**Stream Assessment** 

**Pollinator Garden Demonstration Project** 

**Road Salt Water Monitoring** 

**Bulk Tree Planting at Windy Acres** 

Partnership with surrounding ECs, Green Teams and GoHunterdon

reams and domanter dom

NJ Transit Adopt-a-Station Program

**Complete Street Policy Implementation** 

**Equity & Diversity Sustainable Jersey actions** 

# Thank You