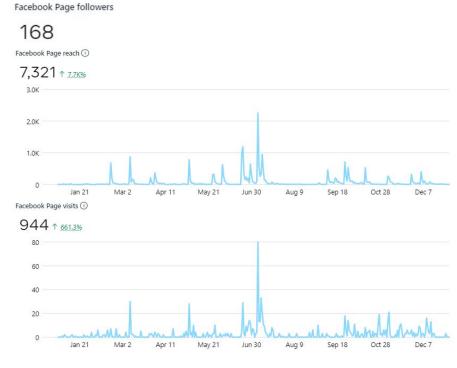

a Model X

05 - Tesla Model Y

06 - Hyundai Ioniq 5

07 - Ford Mustang Mach-e

08 - Hyundai Niro EV

09 - Volkswagen ID.4

10 - Hyundai Ioniq 5

11 - Chevrolet Bolt

12 - Ford Mustang Mach-e (PD)



#### **Windy Acres Educational Walk** (17-Sep-2022)



Skull Workshop (23-Oct-2022)









# Evergreen Walk & Swag at County Arboretum (10-Dec-2022)





# **Actions**

- Distributed 100 White Pine seedlings
- Distributed 100 Silky Dogwood seedlings
- Distributed 150 reusable grocery bags
- Distributed 50 notebooks and pens made from recycled materials



# Installed 8 educational signs at Windy Acres



# **New Partnerships**

**Environmental Club at North Hunterdon High School** 





**Hunterdon County Environmental Sustainability & Engineering Academy** 



# **Social Media Update**







# **2023 Goals**

Walkability Study in Annandale Village

**Bicycle Study around Bundt Park** 

**First Responder EV Safety Training** 

**Spring Stream Cleanup event** 

Spring litter cleanup event

**Community Day** 

**Educational Walks** 

Water Testing Event

**Green Fair** 

**EV Car Show** 

**Stream Assessment** 

**Pollinator Garden Demonstration Project** 

**Road Salt Water Monitoring** 

**Bulk Tree Planting at Windy Acres** 

Partnership with surrounding ECs, Green Teams and GoHunterdon

reams and domanter dom

NJ Transit Adopt-a-Station Program

**Complete Street Policy Implementation** 

**Equity & Diversity Sustainable Jersey actions** 

# Thank You