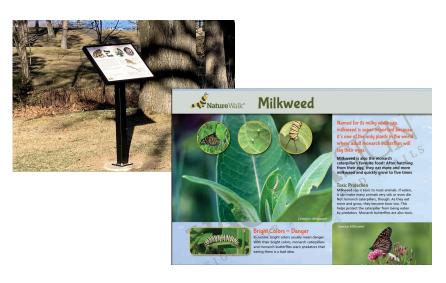

eartful Hands
- 19 NJ Electric Vehicle Association
- 20 J.H. Appleseed

**EV Car Show** (09-Jul-2022)

#### **EV Car Show**

01 - Tesla Model S

02 - Tesla Model 3 03 - Tesla Model 3

04 - Tesla Model X

05 - Tesla Model Y

06 - Hyundai Ioniq 5

07 - Ford Mustang Mach-e

08 - Hyundai Niro EV

09 - Volkswagen ID.4

10 - Hyundai Ioniq 5

11 - Chevrolet Bolt

12 - Ford Mustang Mach-e (PD)



#### **Windy Acres Educational Walk** (17-Sep-2022)



Skull Workshop (23-Oct-2022)









# Evergreen Walk & Swag at County Arboretum (10-Dec-2022)





# **Actions**

- Distributed 100 White Pine seedlings
- Distributed 100 Silky Dogwood seedlings
- Distributed 150 reusable grocery bags
- Distributed 50 notebooks and pens made from recycled materials



# Installed 8 educational signs at Windy Acres



# **New Partnerships**

**Environmental Club at North Hunterdon High School** 





**Hunterdon County Environmental Sustainability & Engineering Academy** 



# **Social Media Update**







# **2023 Goals**

Walkability Study in Annandale Village

**Bicycle Study around Bundt Park** 

**First Responder EV Safety Training** 

**Spring Stream Cleanup event** 

Spring litter cleanup event

**Community Day** 

**Educational Walks** 

Water Testing Event

**Green Fair** 

**EV Car Show** 

**Stream Assessment** 

**Pollinator Garden Demonstration Project** 

**Road Salt Water Monitoring** 

**Bulk Tree Planting at Windy Acres** 

Partnership with surrounding ECs, Green Teams and GoHunterdon

reams and domanter dom

NJ Transit Adopt-a-Station Program

**Complete Street Policy Implementation