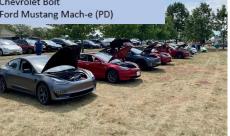

**EV Car Show** (09-Jul-2022)

#### **EV Car Show**

01 - Tesla Model S

02 - Tesla Model 3 03 - Tesla Model 3

04 - Tesla Model X

05 - Tesla Model Y

06 - Hyundai Ioniq 5

07 - Ford Mustang Mach-e

08 - Hyundai Niro EV

09 - Volkswagen ID.4

10 - Hyundai Ioniq 5

11 - Chevrolet Bolt

12 - Ford Mustang Mach-e (PD)